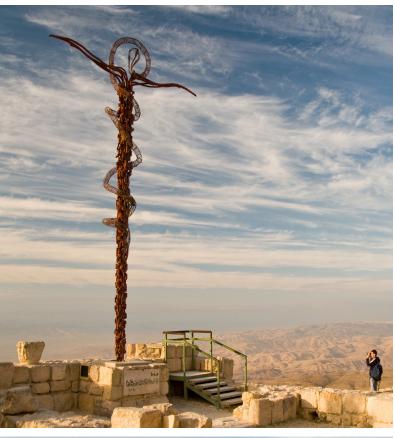

## February 20: Border Cross, Wadi Aravah, Masada, Dead Sea

Cross the international border from Jordan to Israel and ride up the Wadi Aravah. Reach Masada, a spectacular mountain fortress of Herod the Great, and take a cable car to the top of this mountain mesa. Look down from impressive fortifications upon the remains of the Roman camps and consider the incredible story of this place. Return to your hotel in the late afternoon and go for a swim in the Dead Sea. Dinner and overnight in Ein Bogeq.