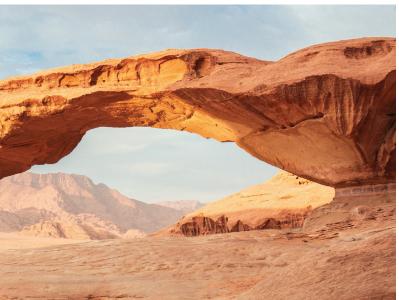

## February 19: Petra, Wadi Rum

In the morning hours, travel to the site of Petra, a site carved from stone as old as time itself. Ride a carriage or walk into this Nabatean capital. In the evening, continue to the Wadi Rum. "Glamp" overnight in the desert. Enjoy the campfire, the stars overhead, the sand underfoot, and an unforgettable night in an austere landscape.